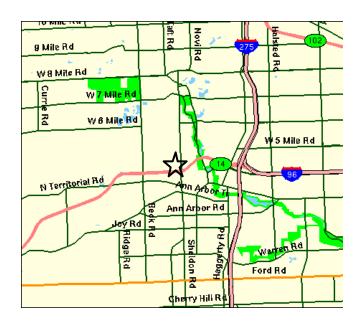

## Plymouth - Sheldon Field

Created by: Northville Soccer Association

Maps courtesy of: Maps on Us (<a href="https://www.mapsonus.com">www.mapsonus.com</a>)

| Field Location: | Plymouth Township                                                        |
|-----------------|--------------------------------------------------------------------------|
|                 | Sheldon Road, just north of M-14                                         |
| Comments:       | Field is north of the Visteon (Ford) plant. Enter the parking lot at the |
|                 | northern-most entrance. Do not confuse this with Heritage field, which   |
|                 | is at the south side of the Visteon plant.                               |

Zoom-Out

Zoom-In