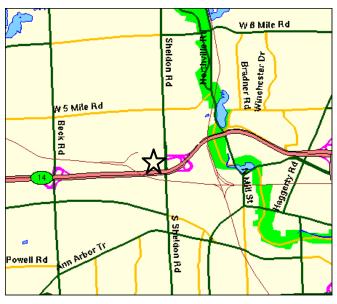

## Plymouth - Sheldon Field

Created by: Northville Soccer Association

Maps courtesy of: Maps on Us (<a href="https://www.mapsonus.com">www.mapsonus.com</a>)

| Field Location: | Plymouth Township                                                        |
|-----------------|--------------------------------------------------------------------------|
|                 | Sheldon Road, just north of M-14                                         |
| Comments:       | Field is north of the Visteon (Ford) plant. Enter the parking lot at the |
|                 | northern-most entrance. Do not confuse this with Heritage field, which   |
|                 | is at the south side of the Visteon plant.                               |

Zoom-Out

Zoom-In